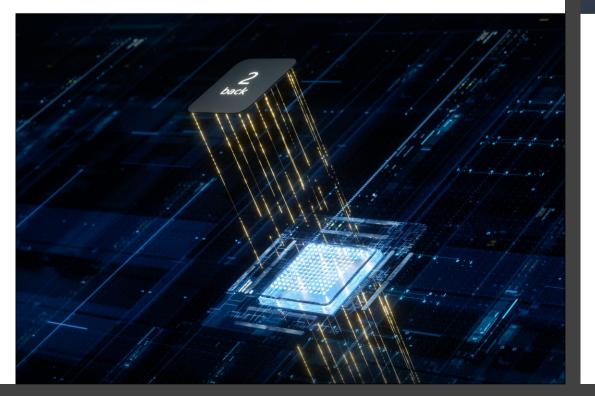

#### Powerful chip Intelligent scanning

FPGA chip accelerates data acquisition. Support image viewing on mobile phones, tablets, and computers. Exclusive image viewing software.

Greatly facilitate image viewing and processing.