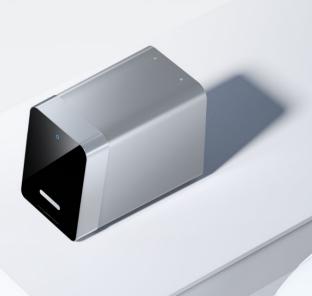

### Good-looking and handy Compacted size of 0.046m<sup>2</sup> and space-saving position

The silver-black scheme is suitable for upscale and official occasions.

The compacted size of 0.046 m<sup>2</sup> remains full-fledged Standing nearby armchair to safeguard your teeth