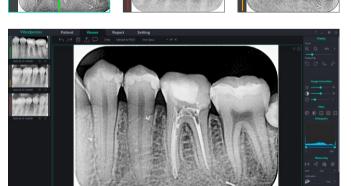

#### Advanced algorithm leads to intelligence

Multi-layered structural image algorithm framework enhances the details of super-resolution images. Multi-mode processing algorithm to meet the image viewing habits of different doctors.

## Quick image viewing

Imported ultra-thin imaging plate has moderate thickness to keep oral cavity comfortable.

The 0-3 size imaging plates are available for photographing all tooth positions.