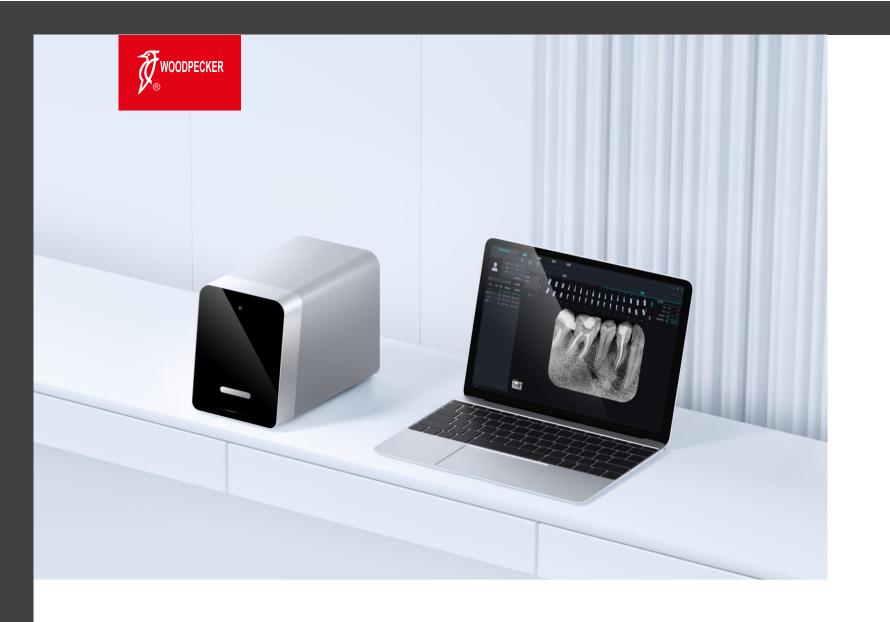

# Free Scan

**Imaging Plate Scanner** 

Guilin Woodpecker Medical Instrument Co.,Ltd.
Information Industrial Park,Guilin National High-Tech

#### Powerful chip Intelligent scanning

FPGA chip accelerates data acquisition. Support image viewing on mobile phones, tablets, and computers. Exclusive image viewing software.

Greatly facilitate image viewing and processing.