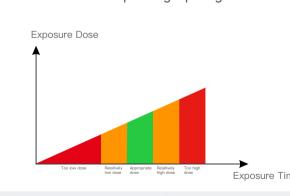

#### Real-time intelligent dose analysis Safe dental film photographing

Appropriate dose.

Accurately record the dose value for each photographing. Timely reminder of exposure

dose for clear images. Ensure secure photographing.