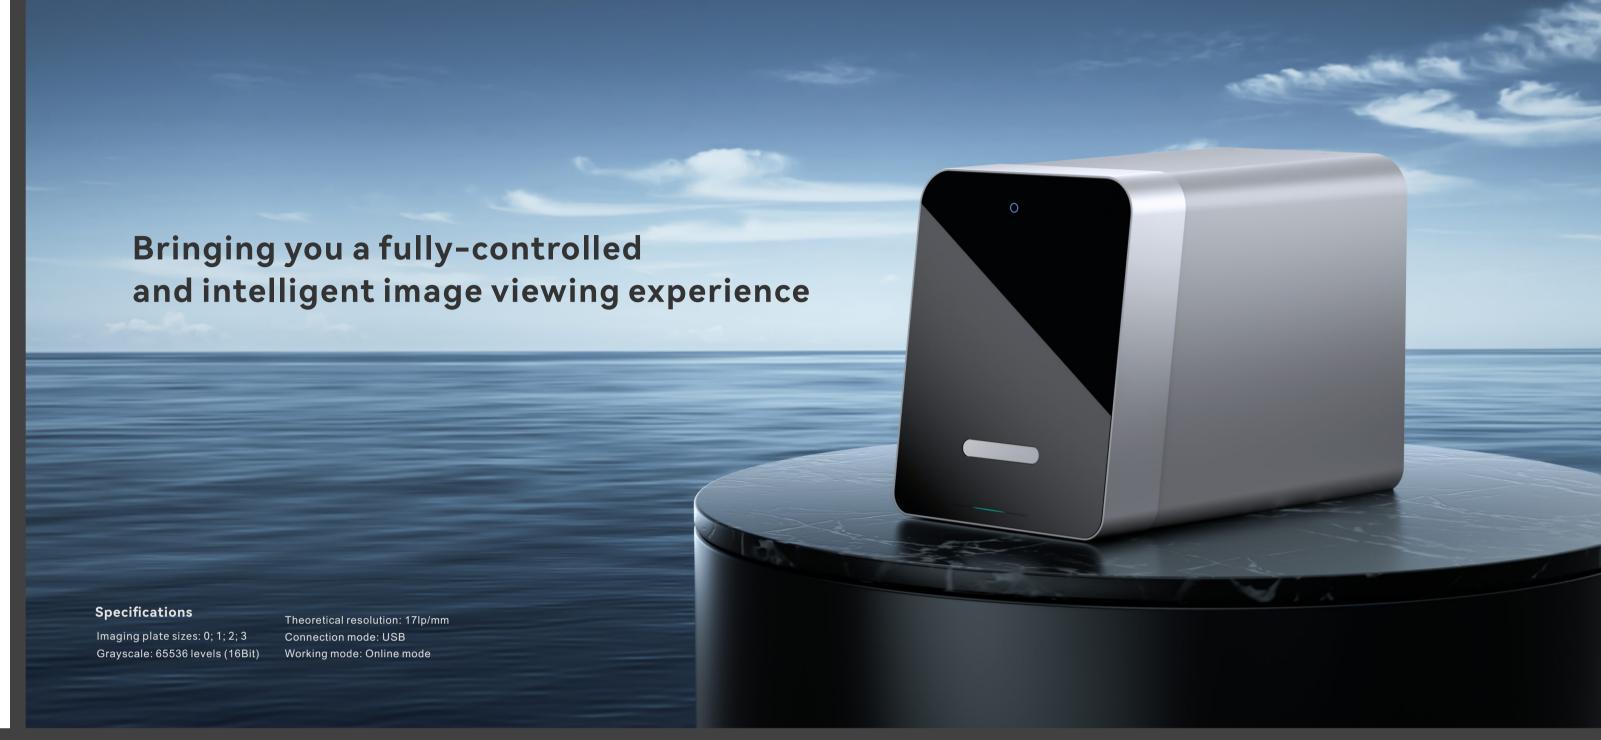

## Remarkable imaging sharpens each detail

25um scanning accuracy.

17LP/mm+65535 grayscale detail recognition ability. Clear details and image processing make diagnosis and

treatment more effective.

One-button start for scanning. 120-second autolock to keep data safe.

### Good-looking and handy Compacted size of 0.046m<sup>2</sup> and space-saving position

The silver-black scheme is suitable for upscale and official occasions.

The compacted size of 0.046 m<sup>2</sup> remains full-fledged Standing nearby armchair to safeguard your teeth