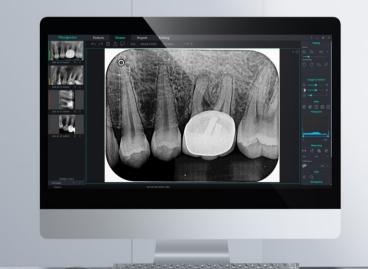

#### Real-time intelligent dose analysis Safe dental film photographing

Appropriate dose.

Accurately record the dose value for each photographing. Timely reminder of exposure

dose for clear images. Ensure secure photographing.